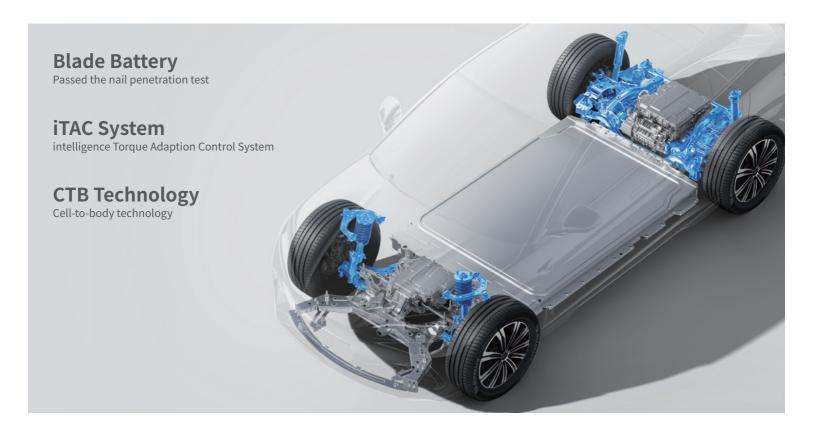

BYD SEALION 7









23000 RPM Motor Speed



230 kW DC Fast Charging



215 km/h Top Speed



**4.5** S Acceleration 0-100 km/h









## **BYD SEALION 7 Specification**

lacktriangle Standard  $\bigcirc$  Optional - Not Available

| Exterior                                                                                    | Comfort | Design AWD | Excellence AWD |
|---------------------------------------------------------------------------------------------|---------|------------|----------------|
| Metallic paint                                                                              | •       | •          | •              |
| LED headlights, automatic on/off                                                            | •       | •          | •              |
| LED daytime running lights                                                                  | •       | •          | •              |
| Follow me hom