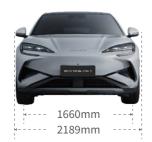

BYD SEALION 7

23000 RPM Motor Speed

230 kW DC Fast Charging

215 km/h Top Speed

**4.5** S Acceleration 0-100 km/h