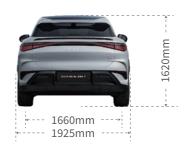

BYD SEALION 7

23000 RPM Motor Speed

230 kW DC Fast Charging

215 km/h Top Speed

**4.5** S Acceleration 0-100 km/h