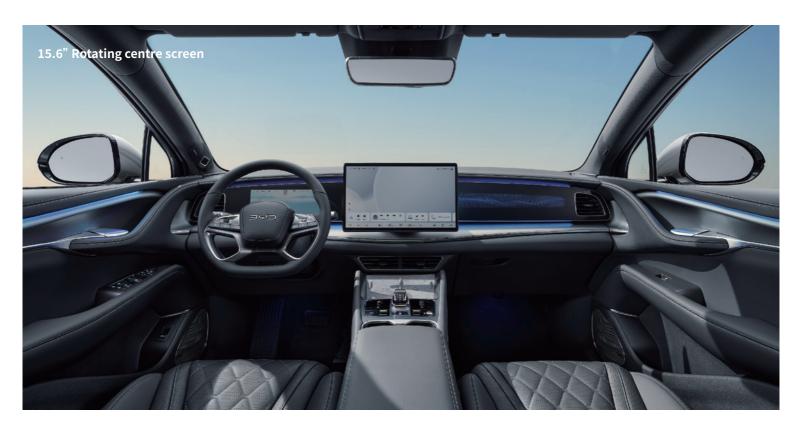

| Communications and In-Car Entertainment                        | Comfort | Design AWD | Excellence AWD |
|----------------------------------------------------------------|---------|------------|----------------|
| 10.25" Full TFT LCD instrument panel                           | •       | •          | •              |
| 15.6" Electrically rotatable touchscreen                       | •       | •          | •              |
| DAB & FM                                                       | •       | •          | •              |
| In-car WIFI hotspot                                            | •       | •          | •              |
| Dynaudio® sound system, 12 speakers                            | •       | •          | •              |
| Head-up Display (HUD)                                          | _       | _          | •              |
| Navigation <sup>1</sup>                                        | •       | •          | •              |
| Intelligent voice control - "Hi, BYD", quad-zone voice control | •       | •          | •              |
| Onboard 4G connectivity                                        | •       | •          | •              |
| Cloud service - BYD APP                                        | •       | •          | •              |
| Front USB ports, 1 x 18W Type C, 1 x 60W Type C                | •       | •          | •              |
| Rear USB ports, 1 x 18W Type C, 1 x 60W Type C                 | •       | •          | •              |
| Smartphone wireless charging, 1 x 50W                          | •       | •          | •              |
| Android Auto™ & Apple CarPlay <sup>2</sup>                     | •       | •          | •              |