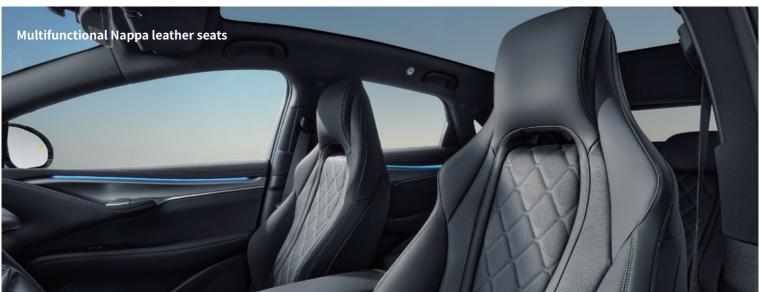

| Multi-function steering wheel , leather, heated  Vegan leather seats   Driver seat, selectrically adjustable, 8 ways, position memory  Driver seat, ventilated, heated, memorized adjustment  Driver seat, integrated headrest  Driver seat, integrated headrest  Driver seat, integrated headrest  Driver seat, electric leg support  Driver seat, 2 x file pockets  Front passenger seat, electrically adjustable, 6 ways  Front passenger seat, ventilated, heated  Front passenger seat, ventilated, heated  Front passenger seat, integrated headrest  Front passenger seat, ventilated, heated  Front passenger seat, ventilated, beated  Passenger seat, beated  Rear seats, heated  Rear seats, heated  Rear seats, backrest angle manually adjustable beadrest  Rear seats, backrest angle manually adjustable  Dual-zone climate control  Ambient lighting, multi-colour  Boot light  Glove box light  Glove box light  LED front reading lights  LED front reading lights  LED front reading lights  LED rear side reading lights  Rear seats, with illuminated mirror  Dual-zone climate control  Rear air vents  PM2.5 air purification system  Negative-ion generator                                                                                                                                                                                                                                                                                                                                                                                                                          | Interior                                                      | Comfort | Design AWD | Excellence AWD |
|--------------------------------------------------------------------------------------------------------------------------------------------------------------------------------------------------------------------------------------------------------------------------------------------------------------------------------------------------------------------------------------------------------------------------------------------------------------------------------------------------------------------------------------------------------------------------------------------------------------------------------------------------------------------------------------------------------------------------------------------------------------------------------------------------------------------------------------------------------------------------------------------------------------------------------------------------------------------------------------------------------------------------------------------------------------------------------------------------------------------------------------------------------------------------------------------------------------------------------------------------------------------------------------------------------------------------------------------------------------------------------------------------------------------------------------------------------------------------------------------------------------------------------------------------------------------------------------------------------------------------------------------------------------------------------------------------------------------------------------------------------------------------------------------------------------------------------------------------------------------------------------------------------------------------------------------------------------------------------------------------------------------------------------------------------------------------------------------------------------------------------|---------------------------------------------------------------|---------|------------|----------------|
| Leather seats Driver seat, electrically adjustable, 8 ways, position memory Driver seat, ventilated, heated, memorized adjustment  Driver seat, integrated headrest Driver seat, electric lumbar support, 4 ways Driver seat, electric lumbar support, 4 ways Driver seat, 2 kfile pockets Pront passenger seat, electrically adjustable, 6 ways Front passenger seat, electrically adjustable, 6 ways Front passenger seat, ventilated, heated Front passenger seat, integrated headrest Front passenger seat, ventilated, heated Passenger ventilated, heated Passenger seat, ventilated, heated Passenger ventilated, heated Passenger seat, ventilated, heated Passenger ventilated, heated Pa | Multi-function steering wheel , leather, heated               | •       | •          | •              |
| Driver seat, electrically adjustable, 8 ways, position memory Driver seat, ventilated, heated, memorized adjustment Driver seat, integrated headrest Driver seat, electric lumbar support, 4 ways Driver seat, electric leg support Driver seat, 2 file pockets Front passenger seat, 2 file pockets Front passenger seat, electrically adjustable, 6 ways Front passenger seat, ventilated, heated Front passenger seat, integrated headrest Front passenger seat, integrated headrest Front passenger seat, 2 x file pockets Rear seats, heated Rear seats, manually adjustable headrest Rear seats, backrest angle manually adjustable Split folding rear seats, 40:60 Dual-zone climate control Dual-zone climate control Dual-zone climate control Glove box light Front seat footlights, multi-colour Centre console light Glove door lights LED four door lights LED frour deading lights LED rear side reading | Vegan leather seats                                           | •       | •          | _              |
| Driver seat, ventilated, heated, memorized adjustment Driver seat, integrated headrest Driver seat, electric lumbar support, 4 ways Driver seat, electric leg support Driver seat, 2 x file pockets Front passenger seat, electrically adjustable, 6 ways Front passenger seat, ventilated, heated Front passenger seat, ventilated, heated Front passenger seat, ventilated, heated Front passenger seat, integrated headrest Front passenger seat, 2 x file pockets Rear seats, heated Rear seats, pasted Rear seats, backrest angle manually adjustable headrest Rear seats, backrest angle manually adjustable Split folding rear seats, 40:60 Dual-zone climate control Ambient lighting, multi-colour Boot light Front seat footlights, multi-colour Centre console light Glove box light LED four door lights LED rear side reading lights Auto-dimming rear view mirror 4 x One-click lift window, anti-pinch Front seat sun visors with illuminated mirror Dual-zone climate control Rear air vents PM2.5 air purification system                                                                                                                                                                                                                                                                                                                                                                                                                                                                                                                                                                                                                                                                                                                                                                                                                                                                                                                                                                                              | Leather seats                                                 |         |            | •              |
| Driver seat, electric lumbar support, 4 ways  Driver seat, electric leg support  Driver seat, electric leg support  Driver seat, 2 x file pockets  Front passenger seat, electrically adjustable, 6 ways  Front passenger seat, electrically adjustable, 6 ways  Front passenger seat, integrated headrest  Front passenger seat, integrated headrest  Front passenger seat, 2 x file pockets  Rear seats, heated  Rear seats, manully adjustable headrest  Rear seats, backrest angle manually adjustable  Split folding rear seats, 40:60  Dual-zone climate control  Ambient lighting, multi-colour  Boot light  Front seat footlights, multi-colour  Centre console light  Glove box light  LED four door lights  LED front reading lights  LED front reading lights  LED rear side reading lights  Auto-dimming rear view mirror  4 x One-click lift window, anti-pinch  Front seat sun visors with illuminated mirror  Dual-zone climate control  Rear air vents  PM2.5 air purification system                                                                                                                                                                                                                                                                                                                                                                                                                                                                                                                                                                                                                                                                                                                                                                                                                                                                                                                                                                                                                                                                                                                          | Driver seat, electrically adjustable, 8 ways, position memory | •       | •          | •              |
| Driver seat, electric lumbar support, 4 ways Driver seat, electric leg support Driver seat, 2 x file pockets Front passenger seat, electrically adjustable, 6 ways Front passenger seat, ventilated, heated Front passenger seat, integrated headrest Front passenger seat, 2 x file pockets Rear seats, heated Rear seats, heated Rear seats, backrest angle manually adjustable beadrest Rear seats, backrest angle manually adjustable Split folding rear seats, 40:60 Dual-zone climate control Ambient lighting, multi-colour Boot light Front seat footlights, multi-colour Centre console light Glove box light LED four door lights LED front door lights LED front reading lights LED front reading lights LED front reading lights LED front colik lift window, anti-pinch Front seat sun visors with illuminated mirror Dual-zone climate control Rear air vents PM2.5 air purification system                                                                                                                                                                                                                                                                                                                                                                                                                                                                                                                                                                                                                                                                                                                                                                                                                                                                                                                                                                                                                                                                                                                                                                                                                      | Driver seat, ventilated, heated, memorized adjustment         | •       | •          | •              |
| Driver seat, electric leg support Driver seat, 2 x file pockets Front passenger seat, electrically adjustable, 6 ways Front passenger seat, ventilated, heated Front passenger seat, integrated headrest Front passenger seat, 2 x file pockets Rear seats, heated Rear seats, heated Rear seats, manually adjustable headrest Rear seats, backrest angle manually adjustable Split folding rear seats, 40:60 Dual-zone climate control Ambient lighting, multi-colour Boot light Front seat footlights, multi-colour Centre console light LED four door lights LED front reading lights LED front reading lights LED rear side reading lights Auto-dimming rear view mirror  4 x One-click lift window, anti-pinch Front seat sun visors with illuminated mirror Dual-zone climate control Rear air vents PM2.5 air purification system                                                                                                                                                                                                                                                                                                                                                                                                                                                                                                                                                                                                                                                                                                                                                                                                                                                                                                                                                                                                                                                                                                                                                                                                                                                                                       | Driver seat, integrated headrest                              | •       | •          | •              |
| Driver seat, 2 x file pockets Front passenger seat, electrically adjustable, 6 ways Front passenger seat, ventilated, headred Front passenger seat, integrated headrest Front passenger seat, 2 x file pockets Rear seats, heated Rear seats, heated Rear seats, manually adjustable headrest Rear seats, backrest angle manually adjustable Split folding rear seats, 40:60 Dual-zone climate control Ambient lighting, multi-colour Boot light Front seat footlights, multi-colour Centre console light Glove box light LED four door lights LED front reading lights LED rear side reading lights LED rear side reading lights Auto-dimming rear view mirror 4 x One-click lift window, anti-pinch Front seat sun visors with illuminated mirror Dual-zone climate control                                                                                                                                                                                                                                                                                                                                                                                                                                                                                                                                                                                                                                                                                                                                                                                                                                                                                                                                                                                                                                                                                                                                                                                                                                                                                                                                                  | Driver seat, electric lumbar support, 4 ways                  | •       | •          | •              |
| Front passenger seat, electrically adjustable, 6 ways Front passenger seat, ventilated, heated Front passenger seat, integrated headrest Front passenger seat, 2 x file pockets Rear seats, heated Rear seats, manually adjustable headrest Rear seats, backrest angle manually adjustable Split folding rear seats, 40:60 Dual-zone climate control Ambient lighting, multi-colour Boot light Front seat footlights, multi-colour Golve box light LED four door lights LED front reading lights LED front reading lights LED rear side reading lights Auto-dimming rear view mirror 4 x One-click lift window, anti-pinch Front seat sun visors with illuminated mirror Dual-zone climate control  PM2.5 air purification system                                                                                                                                                                                                                                                                                                                                                                                                                                                                                                                                                                                                                                                                                                                                                                                                                                                                                                                                                                                                                                                                                                                                                                                                                                                                                                                                                                                              | Driver seat, electric leg support                             | •       | •          | •              |
| Front passenger seat, ventilated, heated Front passenger seat, integrated headrest Front passenger seat, 2 x file pockets Rear seats, heated Rear seats, manually adjustable headrest Rear seats, backrest angle manually adjustable Split folding rear seats, 40:60 Dual-zone climate control Ambient lighting, multi-colour Boot light Front seat footlights, multi-colour Centre console light Glove box light LED four door lights LED front reading lights LED rear side reading lights Auto-dimming rear view mirror 4 x One-click lift window, anti-pinch Front seat sun visors with illuminated mirror Dual-zone climate control Rear air vents PM2.5 air purification system                                                                                                                                                                                                                                                                                                                                                                                                                                                                                                                                                                                                                                                                                                                                                                                                                                                                                                                                                                                                                                                                                                                                                                                                                                                                                                                                                                                                                                          | Driver seat, 2 x file pockets                                 | •       | •          | •              |
| Front passenger seat, integrated headrest Front passenger seat, 2 x file pockets Rear seats, heated Rear seats, manually adjustable headrest Rear seats, backrest angle manually adjustable Split folding rear seats, 40:60 Dual-zone climate control Ambient lighting, multi-colour Boot light Front seat footlights, multi-colour Centre console light Glove box light LED four door lights LED front reading lights LED rear side reading lights LED rear side reading lights Auto-dimming rear view mirror 4 x One-click lift window, anti-pinch Front seat sun visors with illuminated mirror Dual-zone climate control Rear air vents PM2.5 air purification system                                                                                                                                                                                                                                                                                                                                                                                                                                                                                                                                                                                                                                                                                                                                                                                                                                                                                                                                                                                                                                                                                                                                                                                                                                                                                                                                                                                                                                                      | Front passenger seat, electrically adjustable, 6 ways         | •       | •          | •              |
| Front passenger seat, 2 x file pockets  Rear seats, heated  Rear seats, manually adjustable headrest  Rear seats, backrest angle manually adjustable  Split folding rear seats, 40:60  Dual-zone climate control  Ambient lighting, multi-colour  Boot light  Front seat footlights, multi-colour  Centre console light  LED four door lights  LED front reading lights  LED rear side reading lights  LED rear side reading lights  Auto-dimming rear view mirror  4 x One-click lift window, anti-pinch  Front seat sun visors with illuminated mirror  Dual-zone climate control  Rear air vents  PM2.5 air purification system                                                                                                                                                                                                                                                                                                                                                                                                                                                                                                                                                                                                                                                                                                                                                                                                                                                                                                                                                                                                                                                                                                                                                                                                                                                                                                                                                                                                                                                                                             | Front passenger seat, ventilated, heated                      | •       | •          | •              |
| Rear seats, heated Rear seats, manually adjustable headrest Rear seats, backrest angle manually adjustable Split folding rear seats, 40:60 Dual-zone climate control Ambient lighting, multi-colour Boot light Front seat footlights, multi-colour Centre console light Glove box light LED four door lights LED front reading lights LED rear side reading lights LED rear side reading lights Auto-dimming rear view mirror 4 x One-click lift window, anti-pinch Front seat sun visors with illuminated mirror Dual-zone climate control  Rear air vents PM2.5 air purification system                                                                                                                                                                                                                                                                                                                                                                                                                                                                                                                                                                                                                                                                                                                                                                                                                                                                                                                                                                                                                                                                                                                                                                                                                                                                                                                                                                                                                                                                                                                                      | Front passenger seat, integrated headrest                     | •       | •          | •              |
| Rear seats, manually adjustable headrest Rear seats, backrest angle manually adjustable Split folding rear seats, 40:60 Dual-zone climate control Ambient lighting, multi-colour Boot light Front seat footlights, multi-colour Centre console light Glove box light LED four door lights LED front reading lights LED rear side reading lights LED rear side reading lights Auto-dimming rear view mirror 4 x One-click lift window, anti-pinch Front seat sun visors with illuminated mirror Dual-zone climate control Rear air vents PM2.5 air purification system                                                                                                                                                                                                                                                                                                                                                                                                                                                                                                                                                                                                                                                                                                                                                                                                                                                                                                                                                                                                                                                                                                                                                                                                                                                                                                                                                                                                                                                                                                                                                          | Front passenger seat, 2 x file pockets                        | •       | •          | •              |
| Rear seats, backrest angle manually adjustable  Split folding rear seats, 40:60  Dual-zone climate control  Ambient lighting, multi-colour  Boot light Front seat footlights, multi-colour  Centre console light Glove box light LED four door lights LED front reading lights LED rear side reading lights LED rear side reading lights Auto-dimming rear view mirror  4 x One-click lift window, anti-pinch Front seat sun visors with illuminated mirror  Dual-zone climate control  Rear air vents  PM2.5 air purification system                                                                                                                                                                                                                                                                                                                                                                                                                                                                                                                                                                                                                                                                                                                                                                                                                                                                                                                                                                                                                                                                                                                                                                                                                                                                                                                                                                                                                                                                                                                                                                                          | Rear seats, heated                                            | •       | •          | •              |
| Split folding rear seats, 40:60  Dual-zone climate control  Ambient lighting, multi-colour  Boot light Front seat footlights, multi-colour  Centre console light Glove box light  LED four door lights  LED front reading lights  LED rear side reading lights  LED rear side reading lights  Auto-dimming rear view mirror  4 x One-click lift window, anti-pinch Front seat sun visors with illuminated mirror  Dual-zone climate control  Rear air vents  PM2.5 air purification system                                                                                                                                                                                                                                                                                                                                                                                                                                                                                                                                                                                                                                                                                                                                                                                                                                                                                                                                                                                                                                                                                                                                                                                                                                                                                                                                                                                                                                                                                                                                                                                                                                     | Rear seats, manually adjustable headrest                      | •       | •          | •              |
| Dual-zone climate control  Ambient lighting, multi-colour  Boot light  Front seat footlights, multi-colour  Centre console light  Glove box light  LED four door lights  LED front reading lights  LED rear side reading lights  Auto-dimming rear view mirror  4 x One-click lift window, anti-pinch  Front seat sun visors with illuminated mirror  Dual-zone climate control  Rear air vents  PM2.5 air purification system                                                                                                                                                                                                                                                                                                                                                                                                                                                                                                                                                                                                                                                                                                                                                                                                                                                                                                                                                                                                                                                                                                                                                                                                                                                                                                                                                                                                                                                                                                                                                                                                                                                                                                 | Rear seats, backrest angle manually adjustable                | •       | •          | •              |
| Ambient lighting, multi-colour  Boot light Front seat footlights, multi-colour  Centre console light Glove box light  LED four door lights  LED front reading lights  LED rear side reading lights  LED rear side reading lights  Auto-dimming rear view mirror  4 x One-click lift window, anti-pinch Front seat sun visors with illuminated mirror  Dual-zone climate control  Rear air vents  PM2.5 air purification system                                                                                                                                                                                                                                                                                                                                                                                                                                                                                                                                                                                                                                                                                                                                                                                                                                                                                                                                                                                                                                                                                                                                                                                                                                                                                                                                                                                                                                                                                                                                                                                                                                                                                                 | Split folding rear seats, 40:60                               | •       | •          | •              |
| Boot light Front seat footlights, multi-colour Centre console light Glove box light LED four door lights LED front reading lights LED front reading lights LED rear side reading lights Auto-dimming rear view mirror 4 x One-click lift window, anti-pinch Front seat sun visors with illuminated mirror Dual-zone climate control Rear air vents PM2.5 air purification system                                                                                                                                                                                                                                                                                                                                                                                                                                                                                                                                                                                                                                                                                                                                                                                                                                                                                                                                                                                                                                                                                                                                                                                                                                                                                                                                                                                                                                                                                                                                                                                                                                                                                                                                               | Dual-zone climate control                                     | •       | •          | •              |
| Front seat footlights, multi-colour  Centre console light  Glove box light  LED four door lights  LED front reading lights  LED rear side reading lights  LED rear side reading lights  Auto-dimming rear view mirror  4 x One-click lift window, anti-pinch  Front seat sun visors with illuminated mirror  Dual-zone climate control  Rear air vents  PM2.5 air purification system                                                                                                                                                                                                                                                                                                                                                                                                                                                                                                                                                                                                                                                                                                                                                                                                                                                                                                                                                                                                                                                                                                                                                                                                                                                                                                                                                                                                                                                                                                                                                                                                                                                                                                                                          | Ambient lighting, multi-colour                                | •       | •          | •              |
| Centre console light Glove box light LED four door lights LED front reading lights LED rear side reading lights LED rear side reading lights Auto-dimming rear view mirror 4 x One-click lift window, anti-pinch Front seat sun visors with illuminated mirror Dual-zone climate control Rear air vents PM2.5 air purification system                                                                                                                                                                                                                                                                                                                                                                                                                                                                                                                                                                                                                                                                                                                                                                                                                                                                                                                                                                                                                                                                                                                                                                                                                                                                                                                                                                                                                                                                                                                                                                                                                                                                                                                                                                                          | Boot light                                                    | •       | •          | •              |
| Glove box light  LED four door lights  LED front reading lights  LED rear side reading lights  LED rear side reading lights  Auto-dimming rear view mirror  4 x One-click lift window, anti-pinch  Front seat sun visors with illuminated mirror  Dual-zone climate control  Rear air vents  PM2.5 air purification system                                                                                                                                                                                                                                                                                                                                                                                                                                                                                                                                                                                                                                                                                                                                                                                                                                                                                                                                                                                                                                                                                                                                                                                                                                                                                                                                                                                                                                                                                                                                                                                                                                                                                                                                                                                                     | Front seat footlights, multi-colour                           | •       | •          | •              |
| LED four door lights • • •   LED front reading lights • • •   LED rear side reading lights • • •   Auto-dimming rear view mirror • • •   4 x One-click lift window, anti-pinch • • •   Front seat sun visors with illuminated mirror • • •   Dual-zone climate control • • •   Rear air vents • • •   PM2.5 air purification system • • •                                                                                                                                                                                                                                                                                                                                                                                                                                                                                                                                                                                                                                                                                                                                                                                                                                                                                                                                                                                                                                                                                                                                                                                                                                                                                                                                                                                                                                                                                                                                                                                                                                                                                                                                                                                      | Centre console light                                          | •       | •          | •              |
| LED front reading lights • • •   LED rear side reading lights • • •   Auto-dimming rear view mirror • • •   4 x One-click lift window, anti-pinch • • •   Front seat sun visors with illuminated mirror • • •   Dual-zone climate control • • •   Rear air vents • • •   PM2.5 air purification system • • •                                                                                                                                                                                                                                                                                                                                                                                                                                                                                                                                                                                                                                                                                                                                                                                                                                                                                                                                                                                                                                                                                                                                                                                                                                                                                                                                                                                                                                                                                                                                                                                                                                                                                                                                                                                                                   | Glove box light                                               | •       | •          | •              |
| LED rear side reading lights  Auto-dimming rear view mirror  4 x One-click lift window, anti-pinch  Front seat sun visors with illuminated mirror  Dual-zone climate control  Rear air vents  PM2.5 air purification system                                                                                                                                                                                                                                                                                                                                                                                                                                                                                                                                                                                                                                                                                                                                                                                                                                                                                                                                                                                                                                                                                                                                                                                                                                                                                                                                                                                                                                                                                                                                                                                                                                                                                                                                                                                                                                                                                                    | LED four door lights                                          | •       | •          | •              |
| Auto-dimming rear view mirror  4 x One-click lift window, anti-pinch  Front seat sun visors with illuminated mirror  Dual-zone climate control  Rear air vents  PM2.5 air purification system                                                                                                                                                                                                                                                                                                                                                                                                                                                                                                                                                                                                                                                                                                                                                                                                                                                                                                                                                                                                                                                                                                                                                                                                                                                                                                                                                                                                                                                                                                                                                                                                                                                                                                                                                                                                                                                                                                                                  | LED front reading lights                                      | •       | •          | •              |
| 4 x One-click lift window, anti-pinch • •   Front seat sun visors with illuminated mirror • •   Dual-zone climate control • •   Rear air vents • •   PM2.5 air purification system • •                                                                                                                                                                                                                                                                                                                                                                                                                                                                                                                                                                                                                                                                                                                                                                                                                                                                                                                                                                                                                                                                                                                                                                                                                                                                                                                                                                                                                                                                                                                                                                                                                                                                                                                                                                                                                                                                                                                                         | LED rear side reading lights                                  | •       | •          | •              |
| Front seat sun visors with illuminated mirror  Dual-zone climate control  Rear air vents  PM2.5 air purification system                                                                                                                                                                                                                                                                                                                                                                                                                                                                                                                                                                                                                                                                                                                                                                                                                                                                                                                                                                                                                                                                                                                                                                                                                                                                                                                                                                                                                                                                                                                                                                                                                                                                                                                                                                                                                                                                                                                                                                                                        | Auto-dimming rear view mirror                                 | •       | •          | •              |
| Dual-zone climate control••Rear air vents••PM2.5 air purification system••                                                                                                                                                                                                                                                                                                                                                                                                                                                                                                                                                                                                                                                                                                                                                                                                                                                                                                                                                                                                                                                                                                                                                                                                                                                                                                                                                                                                                                                                                                                                                                                                                                                                                                                                                                                                                                                                                                                                                                                                                                                     | 4 x One-click lift window, anti-pinch                         | •       | •          | •              |
| Rear air vents PM2.5 air purification system  • • • • •                                                                                                                                                                                                                                                                                                                                                                                                                                                                                                                                                                                                                                                                                                                                                                                                                                                                                                                                                                                                                                                                                                                                                                                                                                                                                                                                                                                                                                                                                                                                                                                                                                                                                                                                                                                                                                                                                                                                                                                                                                                                        | Front seat sun visors with illuminated mirror                 | •       | •          | •              |
| PM2.5 air purification system • • •                                                                                                                                                                                                                                                                                                                                                                                                                                                                                                                                                                                                                                                                                                                                                                                                                                                                                                                                                                                                                                                                                                                                                                                                                                                                                                                                                                                                                                                                                                                                                                                                                                                                                                                                                                                                                                                                                                                                                                                                                                                                                            | Dual-zone climate control                                     | •       | •          | •              |
|                                                                                                                                                                                                                                                                                                                                                                                                                                                                                                                                                                                                                                                                                                                                                                                                                                                                                                                                                                                                                                                                                                                                                                                                                                                                                                                                                                                                                                                                                                                                                                                                                                                                                                                                                                                                                                                                                                                                                                                                                                                                                                                                | Rear air vents                                                | •       | •          | •              |
| Negative-ion generator • • •                                                                                                                                                                                                                                                                                                                                                                                                                                                                                                                                                                                                                                                                                                                                                                                                                                                                                                                                                                                                                                                                                                                                                                                                                                                                                                                                                                                                                                                                                                                                                                                                                                                                                                                                                                                                                                                                                                                                                                                                                                                                                                   | PM2.5 air purification system                                 | •       | •          | •              |
|                                                                                                                                                                                                                                                                                                                                                                                                                                                                                                                                                                                                                                                                                                                                                                                                                                                                                                                                                                                                                                                                                                                                                                                                                                                                                                                                                                                                                                                                                                                                                                                                                                                                                                                                                                                                                                                                                                                                                                                                                                                                                                                                | Negative-ion generator                                        | •       | •          | •              |