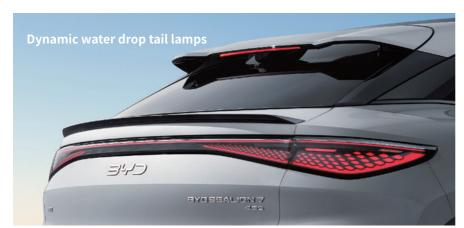

BYD SEALION 7









23000 RPM Motor Speed



230 kW DC Fast Charging



215 km/h Top Speed



**4.5** S Acceleration 0-100 km/h









## **BYD SEALION 7 Specification**

lacktriangle Standard  $\bigcirc$  Optional - Not Available

| Exterior                                                                                    | Comfort | Design AWD | Excellence AWD |
|---------------------------------------------------------------------------------------------|---------|------------|----------------|
| Metallic paint                                                                              | •       | •          | •              |
| LED headlights, automatic on/off                                                            | •       | •          | •              |
| LED daytime running lights