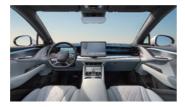

| Multi-function steering wheel , leather, heated  Vegan leather seats   Driver seat, selectrically adjustable, 8 ways, position memory  Driver seat, ventilated, heated, memorized adjustment  Driver seat, integrated headrest  Driver seat, integrated headrest  Driver seat, integrated headrest  Driver seat, electric leg support  Driver seat, 2 x file pockets  Front passenger seat, electrically adjustable, 6 ways  Front passenger seat, ventilated, heated  Front passenger seat, ventilated, heated  Front passenger seat, integrated headrest  Front passenger seat, ventilated, heated  Front passenger seat, ventilated, beated  Passenger seat, beated  Rear seats, heated  Rear seats, heated  Rear seats, backrest angle manually adjustable beadrest  Rear seats, backrest angle manually adjustable  Dual-zone climate control  Ambient lighting, multi-colour  Boot light  Glove box light  Glove box light  LED front reading lights  LED front reading lights  LED front reading lights  LED rear side reading lights  Rear seats, with illuminated mirror  Dual-zone climate control  Rear air vents  PM2.5 air purification system  Negative-ion generator                                                                                                                                                                                                                                                                                                                                                                                                                          | Interior                                                      | Comfort | Design AWD | Excellence AWD |
|--------------------------------------------------------------------------------------------------------------------------------------------------------------------------------------------------------------------------------------------------------------------------------------------------------------------------------------------------------------------------------------------------------------------------------------------------------------------------------------------------------------------------------------------------------------------------------------------------------------------------------------------------------------------------------------------------------------------------------------------------------------------------------------------------------------------------------------------------------------------------------------------------------------------------------------------------------------------------------------------------------------------------------------------------------------------------------------------------------------------------------------------------------------------------------------------------------------------------------------------------------------------------------------------------------------------------------------------------------------------------------------------------------------------------------------------------------------------------------------------------------------------------------------------------------------------------------------------------------------------------------------------------------------------------------------------------------------------------------------------------------------------------------------------------------------------------------------------------------------------------------------------------------------------------------------------------------------------------------------------------------------------------------------------------------------------------------------------------------------------------------|---------------------------------------------------------------|---------|------------|----------------|
| Leather seats Driver seat, electrically adjustable, 8 ways, position memory Driver seat, ventilated, heated, memorized adjustment  Driver seat, integrated headrest Driver seat, electric lumbar support, 4 ways Driver seat, electric lumbar support, 4 ways Driver seat, 2 kfile pockets Pront passenger seat, electrically adjustable, 6 ways Front passenger seat, electrically adjustable, 6 ways Front passenger seat, ventilated, heated Front passenger seat, integrated headrest Front passenger seat, ventilated, heated Passenger ventilated, heated Passenger seat, ventilated, heated Passenger ventilated, heated Passenger seat, ventilated, heated Passenger ventilated, heated Pa | Multi-function steering wheel , leather, heated               | •       | •          | •              |
| Driver seat, electrically adjustable, 8 ways, position memory Driver seat, ventilated, heated, memorized adjustment Driver seat, integrated headrest Driver seat, electric lumbar support, 4 ways Driver seat, electric leg support Driver seat, 2 file pockets Front passenger seat, 2 file pockets Front passenger seat, electrically adjustable, 6 ways Front passenger seat, ventilated, heated Front passenger seat, integrated headrest Front passenger seat, integrated headrest Front passenger seat, 2 x file pockets Rear seats, heated Rear seats, manually adjustable headrest Rear seats, backrest angle manually adjustable Split folding rear seats, 40:60 Dual-zone climate control Dual-zone climate control Dual-zone climate control Glove box light Front seat footlights, multi-colour Centre console light Glove door lights LED four door lights LED frour deading lights LED rear side reading | Vegan leather seats                                           | •       | •          | _              |
| Driver seat, ventilated, heated, memorized adjustment Driver seat, integrated headrest Driver seat, electric lumbar support, 4 ways Driver seat, electric leg support Driver seat, 2 x file pockets Front passenger seat, electrically adjustable, 6 ways Front passenger seat, ventilated, heated Front passenger seat, ventilated, heated Front passenger seat, ventilated, heated Front passenger seat, integrated headrest Front passenger seat, 2 x file pockets Rear seats, heated Rear seats, pasted Rear seats, backrest angle manually adjustable headrest Rear seats, backrest angle manually adjustable Split folding rear seats, 40:60 Dual-zone climate control Ambient lighting, multi-colour Boot light Front seat footlights, multi-colour Centre console light Glove box light LED four door lights LED rear side reading lights Auto-dimming rear view mirror 4 x One-click lift window, anti-pinch Front seat sun visors with illuminated mirror Dual-zone climate control Rear air vents PM2.5 air purification system                                                                                                                                                                                                                                                                                                                                                                                                                                                                                                                                                                                                                                                                                                                                                                                                                                                                                                                                                                                              | Leather seats                                                 |         |            | •              |
| Driver seat, electric lumbar support, 4 ways  Driver seat, electric leg support  Driver seat, electric leg support  Driver seat, 2 x file pockets  Front passenger seat, electrically adjustable, 6 ways  Front passenger seat, electrically adjustable, 6 ways  Front passenger seat, integrated headrest  Front passenger seat, integrated headrest  Front passenger seat, 2 x file pockets  Rear seats, heated  Rear seats, manully adjustable headrest  Rear seats, backrest angle manually adjustable  Split folding rear seats, 40:60  Dual-zone climate control  Ambient lighting, multi-colour  Boot light  Front seat footlights, multi-colour  Centre console light  Glove box light  LED four door lights  LED front reading lights  LED front reading lights  LED rear side reading lights  Auto-dimming rear view mirror  4 x One-click lift window, anti-pinch  Front seat sun visors with illuminated mirror  Dual-zone climate control  Rear air vents  PM2.5 air purification system                                                                                                                                                                                                                                                                                                                                                                                                                                                                                                                                                                                                                                                                                                                                                                                                                                                                                                                                                                                                                                                                                                                          | Driver seat, electrically adjustable, 8 ways, position memory | •       | •          | •              |
| Driver seat, electric lumbar support, 4 ways Driver seat, electric leg support Driver seat, 2 x file pockets Front passenger seat, electrically adjustable, 6 ways Front passenger seat, ventilated, heated Front passenger seat, integrated headrest Front passenger seat, 2 x file pockets Rear seats, heated Rear seats, heated Rear seats, backrest angle manually adjustable beadrest Rear seats, backrest angle manually adjustable Split folding rear seats, 40:60 Dual-zone climate control Ambient lighting, multi-colour Boot light Front seat footlights, multi-colour Centre console light Glove box light LED four door lights LED front door lights LED front reading lights LED front reading lights LED front reading lights LED front colik lift window, anti-pinch Front seat sun visors with illuminated mirror Dual-zone climate control Rear air vents PM2.5 air purification system                                                                                                                                                                                                                                                                                                                                                                                                                                                                                                                                                                                                                                                                                                                                                                                                                                                                                                                                                                                                                                                                                                                                                                                                                      | Driver seat, ventilated, heated, memorized adjustment         | •       | •          | •              |
| Driver seat, electric leg support Driver seat, 2 x file pockets Front passenger seat, electrically adjustable, 6 ways Front passenger seat, ventilated, heated Front passenger seat, integrated headrest Front passenger seat, 2 x file pockets Rear seats, heated Rear seats, heated Rear seats, manually adjustable headrest Rear seats, backrest angle manually adjustable Split folding rear seats, 40:60 Dual-zone climate control Ambient lighting, multi-colour Boot light Front seat footlights, multi-colour Centre console light LED four door lights LED front reading lights LED front reading lights LED rear side reading lights Auto-dimming rear view mirror  4 x One-click lift window, anti-pinch Front seat sun visors with illuminated mirror Dual-zone climate control Rear air vents PM2.5 air purification system                                                                                                                                                                                                                                                                                                                                                                                                                                                                                                                                                                                                                                                                                                                                                                                                                                                                                                                                                                                                                                                                                                                                                                                                                                                                                       | Driver seat, integrated headrest                              | •       | •          | •              |
| Driver seat, 2 x file pockets Front passenger seat, electrically adjustable, 6 ways Front passenger seat, ventilated, headred Front passenger seat, integrated headrest Front passenger seat, 2 x file pockets Rear seats, heated Rear seats, heated Rear seats, manually adjustable headrest Rear seats, backrest angle manually adjustable Split folding rear seats, 40:60 Dual-zone climate control Ambient lighting, multi-colour Boot light Front seat footlights, multi-colour Centre console light Glove box light LED four door lights LED front reading lights LED rear side reading lights LED rear side reading lights Auto-dimming rear view mirror 4 x One-click lift window, anti-pinch Front seat sun visors with illuminated mirror Dual-zone climate control                                                                                                                                                                                                                                                                                                                                                                                                                                                                                                                                                                                                                                                                                                                                                                                                                                                                                                                                                                                                                                                                                                                                                                                                                                                                                                                                                  | Driver seat, electric lumbar support, 4 ways                  | •       | •          | •              |
| Front passenger seat, electrically adjustable, 6 ways Front passenger seat, ventilated, heated Front passenger seat, integrated headrest Front passenger seat, 2 x file pockets Rear seats, heated Rear seats, manually adjustable headrest Rear seats, backrest angle manually adjustable Split folding rear seats, 40:60 Dual-zone climate control Ambient lighting, multi-colour Boot light Front seat footlights, multi-colour Golve box light LED four door lights LED front reading lights LED front reading lights LED rear side reading lights Auto-dimming rear view mirror 4 x One-click lift window, anti-pinch Front seat sun visors with illuminated mirror Dual-zone climate control  PM2.5 air purification system                                                                                                                                                                                                                                                                                                                                                                                                                                                                                                                                                                                                                                                                                                                                                                                                                                                                                                                                                                                                                                                                                                                                                                                                                                                                                                                                                                                              | Driver seat, electric leg support                             | •       | •          | •              |
| Front passenger seat, ventilated, heated Front passenger seat, integrated headrest Front passenger seat, 2 x file pockets Rear seats, heated Rear seats, manually adjustable headrest Rear seats, backrest angle manually adjustable Split folding rear seats, 40:60 Dual-zone climate control Ambient lighting, multi-colour Boot light Front seat footlights, multi-colour Centre console light Glove box light LED four door lights LED front reading lights LED rear side reading lights Auto-dimming rear view mirror 4 x One-click lift window, anti-pinch Front seat sun visors with illuminated mirror Dual-zone climate control Rear air vents PM2.5 air purification system                                                                                                                                                                                                                                                                                                                                                                                                                                                                                                                                                                                                                                                                                                                                                                                                                                                                                                                                                                                                                                                                                                                                                                                                                                                                                                                                                                                                                                          | Driver seat, 2 x file pockets                                 | •       | •          | •              |
| Front passenger seat, integrated headrest Front passenger seat, 2 x file pockets Rear seats, heated Rear seats, manually adjustable headrest Rear seats, backrest angle manually adjustable Split folding rear seats, 40:60 Dual-zone climate control Ambient lighting, multi-colour Boot light Front seat footlights, multi-colour Centre console light Glove box light LED four door lights LED front reading lights LED rear side reading lights LED rear side reading lights Auto-dimming rear view mirror 4 x One-click lift window, anti-pinch Front seat sun visors with illuminated mirror Dual-zone climate control Rear air vents PM2.5 air purification system                                                                                                                                                                                                                                                                                                                                                                                                                                                                                                                                                                                                                                                                                                                                                                                                                                                                                                                                                                                                                                                                                                                                                                                                                                                                                                                                                                                                                                                      | Front passenger seat, electrically adjustable, 6 ways         | •       | •          | •              |
| Front passenger seat, 2 x file pockets  Rear seats, heated  Rear seats, manually adjustable headrest  Rear seats, backrest angle manually adjustable  Split folding rear seats, 40:60  Dual-zone climate control  Ambient lighting, multi-colour  Boot light  Front seat footlights, multi-colour  Centre console light  LED four door lights  LED front reading lights  LED rear side reading lights  LED rear side reading lights  Auto-dimming rear view mirror  4 x One-click lift window, anti-pinch  Front seat sun visors with illuminated mirror  Dual-zone climate control  Rear air vents  PM2.5 air purification system                                                                                                                                                                                                                                                                                                                                                                                                                                                                                                                                                                                                                                                                                                                                                                                                                                                                                                                                                                                                                                                                                                                                                                                                                                                                                                                                                                                                                                                                                             | Front passenger seat, ventilated, heated                      | •       | •          | •              |
| Rear seats, heated Rear seats, manually adjustable headrest Rear seats, backrest angle manually adjustable Split folding rear seats, 40:60 Dual-zone climate control Ambient lighting, multi-colour Boot light Front seat footlights, multi-colour Centre console light Glove box light LED four door lights LED front reading lights LED rear side reading lights LED rear side reading lights Auto-dimming rear view mirror 4 x One-click lift window, anti-pinch Front seat sun visors with illuminated mirror Dual-zone climate control  Rear air vents PM2.5 air purification system                                                                                                                                                                                                                                                                                                                                                                                                                                                                                                                                                                                                                                                                                                                                                                                                                                                                                                                                                                                                                                                                                                                                                                                                                                                                                                                                                                                                                                                                                                                                      | Front passenger seat, integrated headrest                     | •       | •          | •              |
| Rear seats, manually adjustable headrest Rear seats, backrest angle manually adjustable Split folding rear seats, 40:60 Dual-zone climate control Ambient lighting, multi-colour Boot light Front seat footlights, multi-colour Centre console light Glove box light LED four door lights LED front reading lights LED rear side reading lights LED rear side reading lights Auto-dimming rear view mirror 4 x One-click lift window, anti-pinch Front seat sun visors with illuminated mirror Dual-zone climate control Rear air vents PM2.5 air purification system                                                                                                                                                                                                                                                                                                                                                                                                                                                                                                                                                                                                                                                                                                                                                                                                                                                                                                                                                                                                                                                                                                                                                                                                                                                                                                                                                                                                                                                                                                                                                          | Front passenger seat, 2 x file pockets                        | •       | •          | •              |
| Rear seats, backrest angle manually adjustable  Split folding rear seats, 40:60  Dual-zone climate control  Ambient lighting, multi-colour  Boot light Front seat footlights, multi-colour  Centre console light Glove box light LED four door lights LED front reading lights LED rear side reading lights LED rear side reading lights Auto-dimming rear view mirror  4 x One-click lift window, anti-pinch Front seat sun visors with illuminated mirror  Dual-zone climate control  Rear air vents  PM2.5 air purification system                                                                                                                                                                                                                                                                                                                                                                                                                                                                                                                                                                                                                                                                                                                                                                                                                                                                                                                                                                                                                                                                                                                                                                                                                                                                                                                                                                                                                                                                                                                                                                                          | Rear seats, heated                                            | •       | •          | •              |
| Split folding rear seats, 40:60  Dual-zone climate control  Ambient lighting, multi-colour  Boot light Front seat footlights, multi-colour  Centre console light Glove box light  LED four door lights  LED front reading lights  LED rear side reading lights  LED rear side reading lights  Auto-dimming rear view mirror  4 x One-click lift window, anti-pinch Front seat sun visors with illuminated mirror  Dual-zone climate control  Rear air vents  PM2.5 air purification system                                                                                                                                                                                                                                                                                                                                                                                                                                                                                                                                                                                                                                                                                                                                                                                                                                                                                                                                                                                                                                                                                                                                                                                                                                                                                                                                                                                                                                                                                                                                                                                                                                     | Rear seats, manually adjustable headrest                      | •       | •          | •              |
| Dual-zone climate control  Ambient lighting, multi-colour  Boot light  Front seat footlights, multi-colour  Centre console light  Glove box light  LED four door lights  LED front reading lights  LED rear side reading lights  Auto-dimming rear view mirror  4 x One-click lift window, anti-pinch  Front seat sun visors with illuminated mirror  Dual-zone climate control  Rear air vents  PM2.5 air purification system                                                                                                                                                                                                                                                                                                                                                                                                                                                                                                                                                                                                                                                                                                                                                                                                                                                                                                                                                                                                                                                                                                                                                                                                                                                                                                                                                                                                                                                                                                                                                                                                                                                                                                 | Rear seats, backrest angle manually adjustable                | •       | •          | •              |
| Ambient lighting, multi-colour  Boot light Front seat footlights, multi-colour  Centre console light Glove box light  LED four door lights  LED front reading lights  LED rear side reading lights  LED rear side reading lights  Auto-dimming rear view mirror  4 x One-click lift window, anti-pinch Front seat sun visors with illuminated mirror  Dual-zone climate control  Rear air vents  PM2.5 air purification system                                                                                                                                                                                                                                                                                                                                                                                                                                                                                                                                                                                                                                                                                                                                                                                                                                                                                                                                                                                                                                                                                                                                                                                                                                                                                                                                                                                                                                                                                                                                                                                                                                                                                                 | Split folding rear seats, 40:60                               | •       | •          | •              |
| Boot light Front seat footlights, multi-colour Centre console light Glove box light LED four door lights LED front reading lights LED front reading lights LED rear side reading lights Auto-dimming rear view mirror 4 x One-click lift window, anti-pinch Front seat sun visors with illuminated mirror Dual-zone climate control Rear air vents PM2.5 air purification system                                                                                                                                                                                                                                                                                                                                                                                                                                                                                                                                                                                                                                                                                                                                                                                                                                                                                                                                                                                                                                                                                                                                                                                                                                                                                                                                                                                                                                                                                                                                                                                                                                                                                                                                               | Dual-zone climate control                                     | •       | •          | •              |
| Front seat footlights, multi-colour  Centre console light  Glove box light  LED four door lights  LED front reading lights  LED rear side reading lights  LED rear side reading lights  Auto-dimming rear view mirror  4 x One-click lift window, anti-pinch  Front seat sun visors with illuminated mirror  Dual-zone climate control  Rear air vents  PM2.5 air purification system                                                                                                                                                                                                                                                                                                                                                                                                                                                                                                                                                                                                                                                                                                                                                                                                                                                                                                                                                                                                                                                                                                                                                                                                                                                                                                                                                                                                                                                                                                                                                                                                                                                                                                                                          | Ambient lighting, multi-colour                                | •       | •          | •              |
| Centre console light Glove box light LED four door lights LED front reading lights LED rear side reading lights LED rear side reading lights Auto-dimming rear view mirror 4 x One-click lift window, anti-pinch Front seat sun visors with illuminated mirror Dual-zone climate control Rear air vents PM2.5 air purification system                                                                                                                                                                                                                                                                                                                                                                                                                                                                                                                                                                                                                                                                                                                                                                                                                                                                                                                                                                                                                                                                                                                                                                                                                                                                                                                                                                                                                                                                                                                                                                                                                                                                                                                                                                                          | Boot light                                                    | •       | •          | •              |
| Glove box light  LED four door lights  LED front reading lights  LED rear side reading lights  LED rear side reading lights  Auto-dimming rear view mirror  4 x One-click lift window, anti-pinch  Front seat sun visors with illuminated mirror  Dual-zone climate control  Rear air vents  PM2.5 air purification system                                                                                                                                                                                                                                                                                                                                                                                                                                                                                                                                                                                                                                                                                                                                                                                                                                                                                                                                                                                                                                                                                                                                                                                                                                                                                                                                                                                                                                                                                                                                                                                                                                                                                                                                                                                                     | Front seat footlights, multi-colour                           | •       | •          | •              |
| LED four door lights • • •   LED front reading lights • • •   LED rear side reading lights • • •   Auto-dimming rear view mirror • • •   4 x One-click lift window, anti-pinch • • •   Front seat sun visors with illuminated mirror • • •   Dual-zone climate control • • •   Rear air vents • • •   PM2.5 air purification system • • •                                                                                                                                                                                                                                                                                                                                                                                                                                                                                                                                                                                                                                                                                                                                                                                                                                                                                                                                                                                                                                                                                                                                                                                                                                                                                                                                                                                                                                                                                                                                                                                                                                                                                                                                                                                      | Centre console light                                          | •       | •          | •              |
| LED front reading lights • • •   LED rear side reading lights • • •   Auto-dimming rear view mirror • • •   4 x One-click lift window, anti-pinch • • •   Front seat sun visors with illuminated mirror • • •   Dual-zone climate control • • •   Rear air vents • • •   PM2.5 air purification system • • •                                                                                                                                                                                                                                                                                                                                                                                                                                                                                                                                                                                                                                                                                                                                                                                                                                                                                                                                                                                                                                                                                                                                                                                                                                                                                                                                                                                                                                                                                                                                                                                                                                                                                                                                                                                                                   | Glove box light                                               | •       | •          | •              |
| LED rear side reading lights  Auto-dimming rear view mirror  4 x One-click lift window, anti-pinch  Front seat sun visors with illuminated mirror  Dual-zone climate control  Rear air vents  PM2.5 air purification system                                                                                                                                                                                                                                                                                                                                                                                                                                                                                                                                                                                                                                                                                                                                                                                                                                                                                                                                                                                                                                                                                                                                                                                                                                                                                                                                                                                                                                                                                                                                                                                                                                                                                                                                                                                                                                                                                                    | LED four door lights                                          | •       | •          | •              |
| Auto-dimming rear view mirror  4 x One-click lift window, anti-pinch  Front seat sun visors with illuminated mirror  Dual-zone climate control  Rear air vents  PM2.5 air purification system                                                                                                                                                                                                                                                                                                                                                                                                                                                                                                                                                                                                                                                                                                                                                                                                                                                                                                                                                                                                                                                                                                                                                                                                                                                                                                                                                                                                                                                                                                                                                                                                                                                                                                                                                                                                                                                                                                                                  | LED front reading lights                                      | •       | •          | •              |
| 4 x One-click lift window, anti-pinch • •   Front seat sun visors with illuminated mirror • •   Dual-zone climate control • •   Rear air vents • •   PM2.5 air purification system • •                                                                                                                                                                                                                                                                                                                                                                                                                                                                                                                                                                                                                                                                                                                                                                                                                                                                                                                                                                                                                                                                                                                                                                                                                                                                                                                                                                                                                                                                                                                                                                                                                                                                                                                                                                                                                                                                                                                                         | LED rear side reading lights                                  | •       | •          | •              |
| Front seat sun visors with illuminated mirror  Dual-zone climate control  Rear air vents  PM2.5 air purification system                                                                                                                                                                                                                                                                                                                                                                                                                                                                                                                                                                                                                                                                                                                                                                                                                                                                                                                                                                                                                                                                                                                                                                                                                                                                                                                                                                                                                                                                                                                                                                                                                                                                                                                                                                                                                                                                                                                                                                                                        | Auto-dimming rear view mirror                                 | •       | •          | •              |
| Dual-zone climate control••Rear air vents••PM2.5 air purification system••                                                                                                                                                                                                                                                                                                                                                                                                                                                                                                                                                                                                                                                                                                                                                                                                                                                                                                                                                                                                                                                                                                                                                                                                                                                                                                                                                                                                                                                                                                                                                                                                                                                                                                                                                                                                                                                                                                                                                                                                                                                     | 4 x One-click lift window, anti-pinch                         | •       | •          | •              |
| Rear air vents PM2.5 air purification system  • • • • •                                                                                                                                                                                                                                                                                                                                                                                                                                                                                                                                                                                                                                                                                                                                                                                                                                                                                                                                                                                                                                                                                                                                                                                                                                                                                                                                                                                                                                                                                                                                                                                                                                                                                                                                                                                                                                                                                                                                                                                                                                                                        | Front seat sun visors with illuminated mirror                 | •       | •          | •              |
| PM2.5 air purification system • • •                                                                                                                                                                                                                                                                                                                                                                                                                                                                                                                                                                                                                                                                                                                                                                                                                                                                                                                                                                                                                                                                                                                                                                                                                                                                                                                                                                                                                                                                                                                                                                                                                                                                                                                                                                                                                                                                                                                                                                                                                                                                                            | Dual-zone climate control                                     | •       | •          | •              |
|                                                                                                                                                                                                                                                                                                                                                                                                                                                                                                                                                                                                                                                                                                                                                                                                                                                                                                                                                                                                                                                                                                                                                                                                                                                                                                                                                                                                                                                                                                                                                                                                                                                                                                                                                                                                                                                                                                                                                                                                                                                                                                                                | Rear air vents                                                | •       | •          | •              |
| Negative-ion generator • • •                                                                                                                                                                                                                                                                                                                                                                                                                                                                                                                                                                                                                                                                                                                                                                                                                                                                                                                                                                                                                                                                                                                                                                                                                                                                                                                                                                                                                                                                                                                                                                                                                                                                                                                                                                                                                                                                                                                                                                                                                                                                                                   | PM2.5 air purification system                                 | •       | •          | •              |
|                                                                                                                                                                                                                                                                                                                                                                                                                                                                                                                                                                                                                                                                                                                                                                                                                                                                                                                                                                                                                                                                                                                                                                                                                                                                                                                                                                                                                                                                                                                                                                                                                                                                                                                                                                                                                                                                                                                                                                                                                                                                                                                                | Negative-ion generator                                        | •       | •          | •              |

| Communications and In-Car Entertainment                        | Comfort | Design AWD | Excellence AWD |
|----------------------------------------------------------------|---------|------------|----------------|
| 10.25" Full TFT LCD instrument panel                           | •       | •          | •              |
| 15.6" Electrically rotatable touchscreen                       | •       | •          | •              |
| DAB & FM                                                       | •       | •          | •              |
| In-car WIFI hotspot                                            | •       | •          | •              |
| Dynaudio® sound system, 12 speakers                            | •       | •          | •              |
| Head-up Display (HUD)                                          | _       | _          | •              |
| Navigation <sup>1</sup>                                        | •       | •          | •              |
| Intelligent voice control - "Hi, BYD", quad-zone voice control | •       | •          | •              |
| Onboard 4G connectivity                                        | •       | •          | •              |
| Cloud service - BYD APP                                        | •       | •          | •              |
| Front USB ports, 1 x 18W Type C, 1 x 60W Type C                | •       | •          | •              |
| Rear USB ports, 1 x 18W Type C, 1 x 60W Type C                 | •       | •          | •              |
| Smartphone wireless charging, 1 x 50W                          | •       | •          | •              |
| Android Auto™ & Apple CarPlay <sup>2</sup>                     | •       | •          | •              |