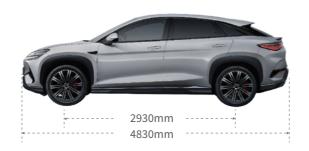

BYD SEALION 7

23000 RPM Motor Speed

230 kW DC Fast Charging

215 km/h Top Speed

**4.5** S Acceleration 0-100 km/h