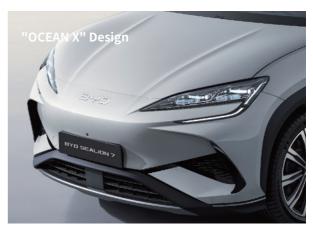

BYD SEALION 7









23000 RPM Motor Speed



230 kW DC Fast Charging



215 km/h Top Speed



**4.5** S Acceleration 0-100 km/h









## **BYD SEALION 7 Specification**

lacktriangle Standard  $\bigcirc$  Optional - Not Available

| Exterior                                                                                    | Comfort | Design AWD | Excellence AWD |
|---------------------------------------------------------------------------------------------|---------|------------|----------------|
| Metallic paint                                                                              | •       | •          | •              |
| LED headlights, automatic on/off                                                            | •       | •          | •              |
| LED daytime running lights